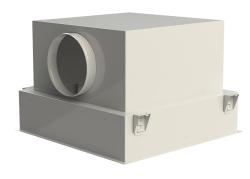

## **CLEANSEAL SIDE-C**

## **ADVANTAGES**

- Quick front plate locking for immediate access to the filter
- Complete interchangeable diffusion front plates range
- Robust fully welded construction for durable reliability and tightness
- High corrosion protection against decontamination agents
- Optional with damper, adjustable from the room
- Toolless filter clamping 100% secured and immediate
- Built-in filter scaling option